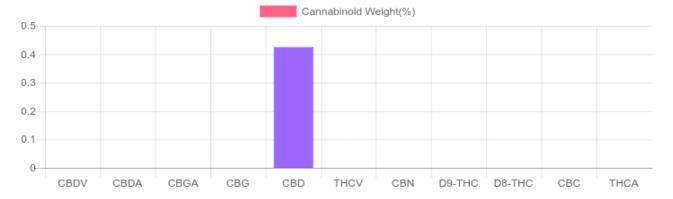

## Sample

N/D D9-THC 0.425% Total CBD

797.1 mg Cannabinoids per unit

797.1 mg CBD per unit

1 unit = 187.5 grams per unit x Cannabinoid concentration

## Cannabinoids Test

SHIMADZU INTEGRATED UPLC-PDA GSL SOP 400

UPLOADED: 02/05/2021 19:26:54

| Cannabinoids       | LOQ    | weight(%) | mg/g  | mg/unit |
|--------------------|--------|-----------|-------|---------|
| D9-THC             | 10 PPM | N/D       | N/D   | N/D     |
| THCA               | 10 PPM | N/D       | N/D   | N/D     |
| CBD                | 10 PPM | 0.425%    | 4.251 | 797.1   |
| CBDA               | 20 PPM | N/D       | N/D   | N/D     |
| CBDV               | 20 PPM | N/D       | N/D   | N/D     |
| CBC                | 10 PPM | N/D       | N/D   | N/D     |
| CBN                | 10 PPM | N/D       | N/D   | N/D     |
| CBG                | 10 PPM | N/D       | N/D   | N/D     |
| CBGA               | 20 PPM | N/D       | N/D   | N/D     |
| D8-THC             | 10 PPM | N/D       | N/D   | N/D     |
| THCV               | 10 PPM | N/D       | N/D   | N/D     |
| TOTAL D9-THC       |        | N/D       | N/D   | N/D     |
| TOTAL CBD*         |        | 0.425%    | 4.251 | 797.1   |
| TOTAL CANNABINOIDS |        | 0.425%    | 4.251 | 797.1   |