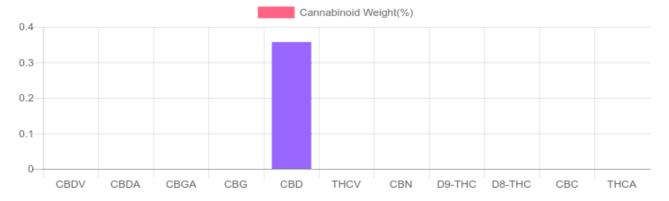

## Sample

N/D D9-THC 0.357% Total CBD

714.0 mg Cannabinoids per unit

714.0 mg CBD per unit

1 unit = 200 grams per unit x Cannabinoid

## Cannabinoids Test

TOTAL CANNABINOIDS

SHIMADZU INTEGRATED UPLC-PDA GSL SOP 400

Cannabinoids LOQ weight(%) mg/unit mg/g D9-THC 10 PPM N/D N/D N/D THCA 10 PPM N/D N/D N/D CBD 10 PPM 0.357% 3.570 714.0 **CBDA** 20 PPM N/D N/D N/D CBDV 20 PPM N/D N/D N/D CBC 10 PPM N/D N/D N/D CBN 10 PPM N/D N/D N/D CBG 10 PPM N/D N/D N/D **CBGA** 20 PPM N/D N/D N/D D8-THC 10 PPM N/D N/D N/D THCV 10 PPM N/D N/D N/D TOTAL D9-THC N/D N/D N/D TOTAL CBD\* 0.357% 3.570 714.0

0.357%

3.570

concentration

Reporting Limit 10 ppm \*Total CBD = CBD + CBDA x 0.877 N/D - Not Detected, B/LOQ - Below Limit of Quantification

Dr. Andrew Hall, Ph.D., Chief Scientific Officer

Ben Witten, MS, MT., Lab Director