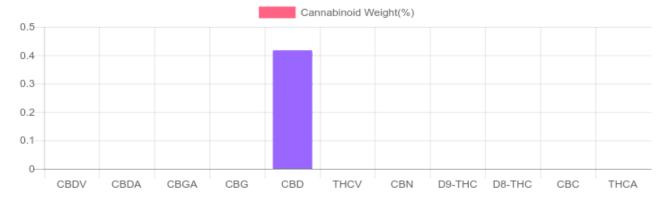

## Sample

N/D D9-THC 0.417% Total CBD

720.6 mg Cannabinoids per unit 720.6 mg CBD per unit

1 unit = 172.8 grams per unit x Cannabinoid concentration

## **Cannabinoids Test**

SHIMADZU INTEGRATED UPLC-PDA GSL SOP 400

UPLOADED: 02/10/2021 14:25:27

| Cannabinoids       | LOQ    | weight(%) | mg/g  | mg/unit |
|--------------------|--------|-----------|-------|---------|
| D9-THC             | 10 PPM | N/D       | N/D   | N/D     |
| THCA               | 10 PPM | N/D       | N/D   | N/D     |
| CBD                | 10 PPM | 0.417%    | 4.170 | 720.6   |
| CBDA               | 20 PPM | N/D       | N/D   | N/D     |
| CBDV               | 20 PPM | N/D       | N/D   | N/D     |
| CBC                | 10 PPM | N/D       | N/D   | N/D     |
| CBN                | 10 PPM | N/D       | N/D   | N/D     |
| CBG                | 10 PPM | N/D       | N/D   | N/D     |
| CBGA               | 20 PPM | N/D       | N/D   | N/D     |
| D8-THC             | 10 PPM | N/D       | N/D   | N/D     |
| THCV               | 10 PPM | N/D       | N/D   | N/D     |
| TOTAL D9-THC       |        | N/D       | N/D   | N/D     |
| TOTAL CBD*         |        | 0.417%    | 4.170 | 720.6   |
| TOTAL CANNABINOIDS |        | 0.417%    | 4.170 | 720.6   |