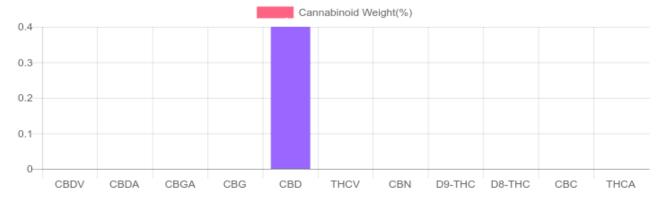

## Sample

N/D D9-THC 0.400% Total CBD

755.4 mg Cannabinoids per unit

755.4 mg CBD per unit

1 unit = 188.8 grams per unit x Cannabinoid concentration

## Cannabinoids Test

SHIMADZU INTEGRATED UPLC-PDA GSL SOP 400

UPLOADED: 02/05/2021 19:26:54

| Cannabinoids       | LOQ    | weight(%) | mg/g  | mg/unit |
|--------------------|--------|-----------|-------|---------|
| D9-THC             | 10 PPM | N/D       | N/D   | N/D     |
| THCA               | 10 PPM | N/D       | N/D   | N/D     |
| CBD                | 10 PPM | 0.400%    | 4.001 | 755.4   |
| CBDA               | 20 PPM | N/D       | N/D   | N/D     |
| CBDV               | 20 PPM | N/D       | N/D   | N/D     |
| CBC                | 10 PPM | N/D       | N/D   | N/D     |
| CBN                | 10 PPM | N/D       | N/D   | N/D     |
| CBG                | 10 PPM | N/D       | N/D   | N/D     |
| CBGA               | 20 PPM | N/D       | N/D   | N/D     |
| D8-THC             | 10 PPM | N/D       | N/D   | N/D     |
| THCV               | 10 PPM | N/D       | N/D   | N/D     |
| TOTAL D9-THC       |        | N/D       | N/D   | N/D     |
| TOTAL CBD*         |        | 0.400%    | 4.001 | 755.4   |
| TOTAL CANNABINOIDS |        | 0.400%    | 4.001 | 755.4   |

Reporting Limit 10 ppm \*Total CBD = CBD + CBDA x 0.877 N/D - Not Detected, B/LOQ - Below Limit of Quantification

Dr. Andrew Hall, Ph.D., Chief Scientific Officer

Ben Witten, MS, MT., Lab Director

**Green Scientific Labs** info@greenscientificlabs.com 1-833 TEST CBD