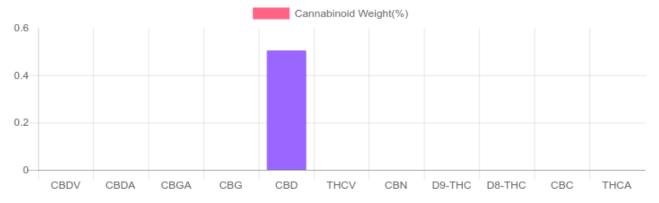

## **Cannabinoids Test**

SHIMADZU INTEGRATED UPLC-PDA GSL SOP 400

UPLOADED: 02/05/2021 12:09:15

| Cannabinoids       | LOQ    | weight(%) | mg/g  | mg/unit |
|--------------------|--------|-----------|-------|---------|
| D9-THC             | 10 PPM | N/D       | N/D   | N/D     |
| THCA               | 10 PPM | N/D       | N/D   | N/D     |
| CBD                | 10 PPM | 0.504%    | 5.038 | 594.5   |
| CBDA               | 20 PPM | N/D       | N/D   | N/D     |
| CBDV               | 20 PPM | N/D       | N/D   | N/D     |
| CBC                | 10 PPM | N/D       | N/D   | N/D     |
| CBN                | 10 PPM | N/D       | N/D   | N/D     |
| CBG                | 10 PPM | N/D       | N/D   | N/D     |
| CBGA               | 20 PPM | N/D       | N/D   | N/D     |
| D8-THC             | 10 PPM | N/D       | N/D   | N/D     |
| THCV               | 10 PPM | N/D       | N/D   | N/D     |
| TOTAL D9-THC       |        | N/D       | N/D   | N/D     |
| TOTAL CBD*         |        | 0.504%    | 5.038 | 594.5   |
| TOTAL CANNABINOIDS |        | 0.504%    | 5.038 | 594.5   |